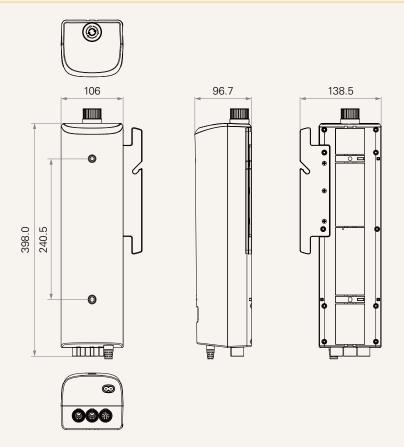

# **TC20**

## series



### **Product Segments**

- Care Motion
- Industrial Motion

TC20 is an economical control box for a patient hoist system which meets specific patient needs and to secure a safe and comfortable transfer. It's portable and easy to be installed for the caregivers in the nursing home applications.

#### **General Features**

Number of actuators 1~3

Input voltage 100~240V AC
Built-in battery pack 24V, 2.9Ah / 5Ah
IP rating Up to IP66

Options With cable management bracket

Emergency stop button

Easy installation

1

## TC20 series

#### Drawing

Standard Dimensions (mm)





## TC20 Ordering Key



Version: 20180524-B

TC20

| Input Voltage         | 4 = 100 ~ 240VAC                          |                    |                                                                       |                    |
|-----------------------|-------------------------------------------|--------------------|-----------------------------------------------------------------------|--------------------|
| Numbers of Actuators  | 1 = 1                                     | 2 = 2              | 3 = 3 (Using TYC to extend M2 socket for M2 actuator and M3 actuator) |                    |
| Number of Controls    | 1 = 1                                     |                    |                                                                       |                    |
| Battery