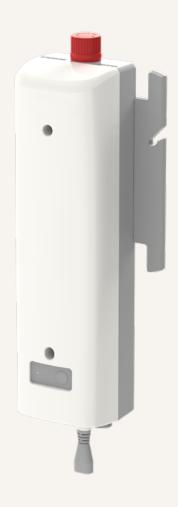

### **Product Segments**

- Care Motion
- Industrial Motion

TC20 is an economical control box for a patient hoist system which meets specific patient needs and to secure a safe and comfortable transfer. It's portable and easy to be installed for the caregivers in the nursing home applications.

#### **General Features**

Number of actuators 1~3

Input voltage 100~240V AC
Built-in battery pack 24V, 2.9Ah / 5Ah
IP rating Up to IP66

Options With cable management bracket

Emergency stop button

Easy installation