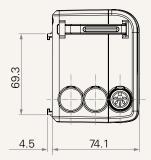

# TC2B

## series



#### **Product Segments**

#### Comfort Motion

Voltage

Built-in transformer type Maximum output

Plug support

Number of actuators

Color

Certificate

Over current protection

100V AC, 120V AC, 230V AC,

or 100~240 V AC (SMPS)

El or SMPS

24V DC, 3A

EU, USA, AUS, UK, JPN

1~3

Black or grey

UL, RCM, SAA, C-Tick, and RoHS

TC2B series

#### Drawing

Standard Dimensions (mm)







## TC2B Ordering Key



### TC2B

| )                   |                                                |                         |                                                             | Version: 20170815-I    |
|---------------------|------------------------------------------------|-------------------------|-------------------------------------------------------------|------------------------|
| Voltage             | 1 = 100V AC                                    | 2 = 120V AC             | 3 = 230V AC                                                 | 4 = 100~240V AC (SMPS) |
| Plug                | 1 = EU<br>2 = USA                              | 3 = AUS<br>4 = UK       | 5 = JPN                                                     |                        |
| Number of Actuat