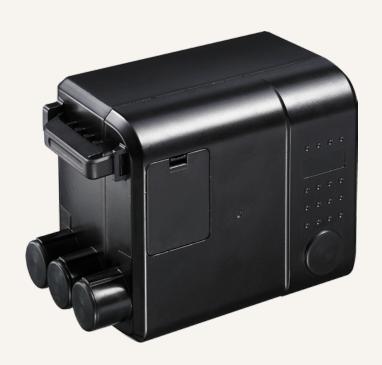

#### Comfort Motion

Voltage

Built-in transformer type Maximum output

Plug support

Number of actuators

Color

Certificate

Over current protection

100V AC, 120V AC, 230V AC,

or 100~240 V AC (SMPS)

El or SMPS

24V DC, 3A

EU, USA, AUS, UK, JPN

1~3

Black or grey

UL, RCM, SAA, C-Tick, and RoHS