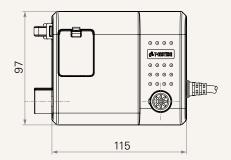

# TC2B

## series



#### **Product Segments**

#### Comfort Motion

Voltage

Built-in transformer type Maximum output

Plug support

Number of actuators

Color

Certificate

Over current protection

100V AC, 120V AC, 230V AC,

or 100~240 V AC (SMPS)

El or SMPS

24V DC, 3A

EU, USA, AUS, UK, JPN

1~3

Black or grey

UL, RCM, SAA, C-Tick, and RoHS

TC2B series

#### Drawing

Standard Dimensions (mm)







## TC2B Ordering Key



### TC2B

| )                   |                                                |                         |                                                             | Version: 20170815-I    |
|---------------------|------------------------------------------------|-------------------------|-------------------------------------------------------------|------------------------|
| Voltage             | 1 = 100V AC                                    | 2 = 120V AC             | 3 = 230V AC                                                 | 4 = 100~240V AC (SMPS) |
| Plug                | 1 = EU<br>2 = USA                              | 3 = AUS<br>4 = UK       | 5 = JPN                                                     |                        |
| Number of Actu