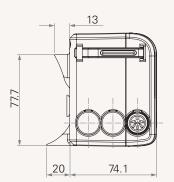

# TC2 series



## **Product Segments**

# Comfort Motion

### **General Features**

Voltage

Built-in transformer type Maximum output

Plug support

Number of actuators

Color

Certificate

Over current protection

100V AC, 120V AC, 230V AC,

or 100~240 V AC (SMPS)

El or SMPS 22V DC, 3.0A

EU, USA, AUS, UK, JPN, or customized

1~3

Black or grey

UL, RCM, SAA, C-Tick, and RoHS

TC2 series

### Drawing

Standard Dimensions (mm)







# TC2 Ordering Key



| ٦ | $\overline{}$ | 1 | ) |
|---|---------------|---|---|
|   |               | , | _ |

| 102 |                     |                      |                      |                         | Version: 20151007-H    |
|-----|---------------------|----------------------|----------------------|-------------------------|------------------------|
|     | Voltage             | 1 = 100V AC          | 2 = 120V AC          | 3 = 230V AC             | 4 = 100~240V AC (SMPS) |
|     | Plug                | 1 = EU<br>2 = US     | 3 = AUS<br>4 = UK    | 5 = JPN<br>A = Others   |                        |
|     | Number of Actuators | 1 = 1                | 2 = 2                | 3 = 3                   |                        |
|     | Color               | 1 = Black