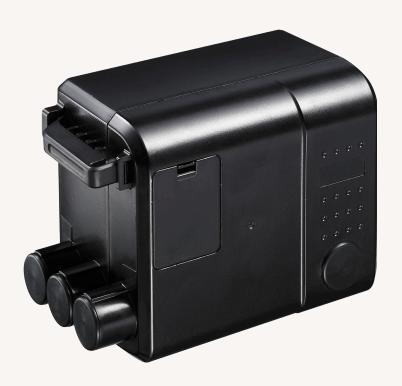

# Comfort Motion

### **General Features**

Voltage

Built-in transformer type Maximum output

Plug support

Number of actuators

Color

Certificate

Over current protection

100V AC, 120V AC, 230V AC,

or 100~240 V AC (SMPS)

El or SMPS 22V DC, 3.0A

EU, USA, AUS, UK, JPN, or customized

1~3

Black or grey

UL, RCM, SAA, C-Tick, and RoHS

TC2 series