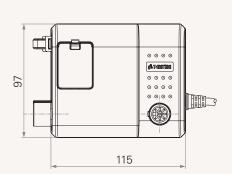

# TC2 series



## **Product Segments**

# Comfort Motion

### **General Features**

Voltage

Built-in transformer type Maximum output

Plug support

Number of actuators

Color

Certificate

Over current protection

100V AC, 120V AC, 230V AC,

or 100~240 V AC (SMPS)

El or SMPS 22V DC, 3.0A

EU, USA, AUS, UK, JPN, or customized

1~3

Black or grey

UL, RCM, SAA, C-Tick, and RoHS

TC2 series

### Drawing

Standard Dimensions (mm)







# TC2 Ordering Key



| ٦ | $\overline{}$ | 1 | ) |
|---|---------------|---|---|
|   |               | , | _ |

| 102 |                     |                      |                      |                         | Version: 20151007-H    |
|-----|---------------------|----------------------|----------------------|-------------------------|------------------------|
|     | Voltage             | 1 = 100V AC          | 2 = 120V AC          | 3 = 230V AC             | 4 = 100~240V AC (SMPS) |
|     | Plug                | 1 = EU<br>2 = US     | 3 = AUS<br>4 = UK    | 5 = JPN<br>A = Others   |                        |
|     | Number of Actuators | 1 = 1                | 2 = 2                | 3 = 3                   |                        |
|     | Color               | 1 = Black