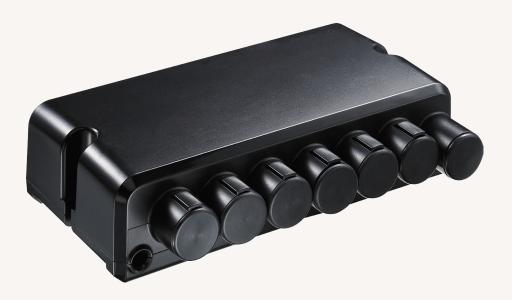

## TC6 series

**Product Segments** 

Comfort Motion

Number of actuators Color Over current protection 1~5 black or grey