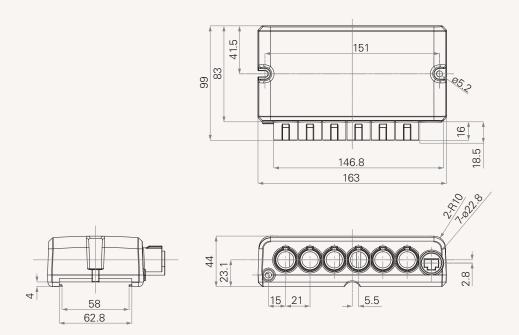

## TC6 series



**Product Segments** 

Comfort Motion

Number of actuators Color Over current protection 1~5 black or grey

## **Drawing**

Standard Dimension (mm)



## **Terms of Use**

The user is responsible for determining the suitability of TiMOTION products for a specific application.

Due to continuous development in order to improve our products, TiMOTION products are subject to frequent modifications and changes without prior notice.

TiMOTION reserves the right to discontinue the sale of any products displayed on its website or listed in its catalogue or other written materials drawn up by TiMOTION.



## TC6 Ordering Key



| TC6 |                     |                                   |       | Version: 2014102              | 8-C |
|-----|---------------------|-----------------------------------|-------|-------------------------------|-----|
|     | Number of Actuators | 1 = 1                             | 3 = 3 | 5 = 5