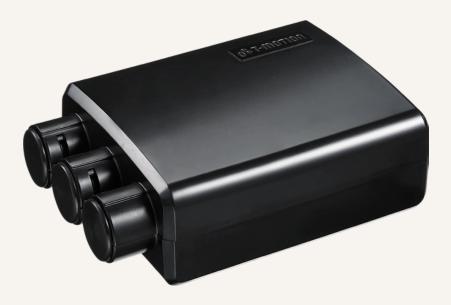

# TC7 series

Product Segments

Comfort Motion

### **General Features**

Number of actuators1~2ColorBlack or greyCertificateEMCSpecially designed for 2 actuators with synchronized movement