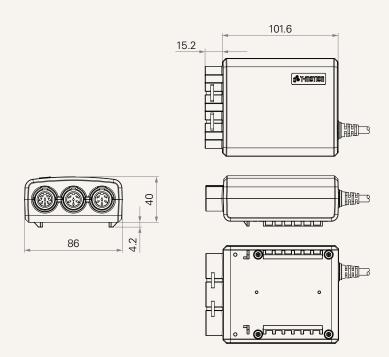

# TC7 series



Product Segments

Comfort Motion

### **General Features**

Number of actuators1~2ColorBlack or greyCertificateEMCSpecially designed for 2 actuators with synchronized movement



## Drawing

Standard Dimensions (mm)





# TC7 Ordering Key

# **1**00 T*i* motion

# TC7

|                     |                     |                         | Version: 20180321-E |
|---------------------|---------------------|-------------------------|---------------------|
| Number of Actuators | 1 = 1               | 2 = 2                   |                     |
| Color               | 1 = Black           | 2 = Grey (Pantone 428C) |                     |
| Cable Length (mm)   | 1 = Straight, 1000  |                         |                     |
| Fixation            | 1 = On the actuator | 2 = On the bracket      |                     |

### Terms of Use

The user is responsible for determining the suitability of TiMOTION products for a specific application. TiMOTION products are subject to change without prior noti