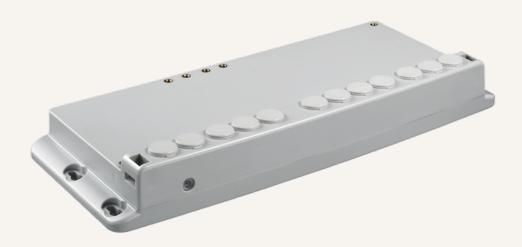

# TC8 series

### **General Features**

Number of actuators  $1\sim7$ Number of handsets  $1\sim3$ 

Color Black or grey
IP rating Up to IP66

Certificate CB, ES60601-1, and EN60601-1

Includes 3 modules Control unit, power supply, and battery T-BUS protocol available; compatible with various accessories of TiMOTION®