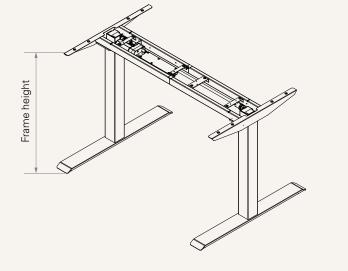

| Column Type | Frame Height (mm) | Stroke (mm) |
|-------------|-------------------|-------------|
| 3-Stage     | 630~1280          | 650         |

| Code | Style | Thickness          | Length (mm) | Code | Style | Thickness          | Length (mm) |
|------|-------|--------------------|-------------|------|-------|--------------------|-------------|
| 1    | А     | 8                  | 750         | G    | В     | 5                  | 680         |
| 2    | А     | 5                  | 750         | н    | В     | 8                  | 550         |
| 3    | В     | 5                  | 750         | L    | D     | Tube               | 550         |
| 4    | В     | 8                  | 750         | м    | А     | 5                  | 600         |
| 6    | С     | Aluminum extrusion | 750         | Ν    | А     | 8                  | 680         |
| 7    | D     | Tube               | 750         | Р    | С     | Aluminum extrusion | 600         |
| 8    | А     | 5                  | 550         |      |       | C-leg              |             |
| 9    | А     | 5                  | 680         | 5    | А     | 8                  | 750         |
| С    | А     | 8                  | 550         | Е    | А     | 8                  | 680         |
| D    | С     | Aluminum extrusion | 550         | J    | В     | 8                  | 680         |
| F    | В     | 5                  | 550         | к    | В     | 8                  | 750         |