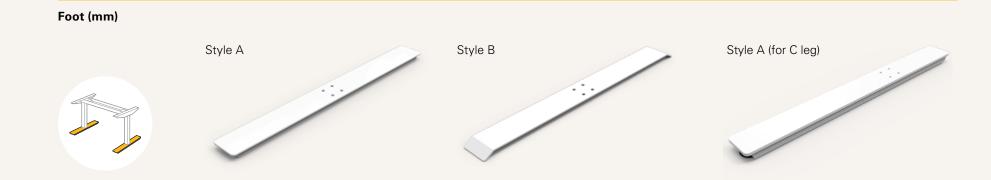

| Column Type | Frame Height (mm) | Stroke (mm) |
|-------------|-------------------|-------------|
| 3-Stage     | 630~1280          | 650         |

| Code | Style | Thickness          | Length (mm) | Code | Style | Thickness          | Length (mm) |
|------|-------|--------------------|-------------|------|-------|--------------------|-------------|
| 1    | А     | 8                  | 750         | G    | В     | 5                  | 680         |
| 2    | А     | 5                  | 750         | н    | В     | 8                  | 550         |
| 3    | В     | 5                  | 750         | L    | D     | Tube               | 550         |
| 4    | В     | 8                  | 750         | м    | А     | 5                  | 600         |
| 6    | С     | Aluminum extrusion | 750         | Ν    | А     | 8                  | 680         |
| 7    | D     | Tube               | 750         | Р    | С     | Aluminum extrusion | 600         |
| 8    | А     | 5                  | 550         |      |       | C-leg              |             |
| 9    | А     | 5                  | 680         | 5    | А     | 8                  | 750         |
| С    | А     | 8                  | 550         | Е    | А     | 8                  | 680         |
| D    | С     | Aluminum extrusion | 550         | J    | В     | 8                  | 680         |
| F    | В     | 5                  | 550         | к    | В     | 8                  | 750         |