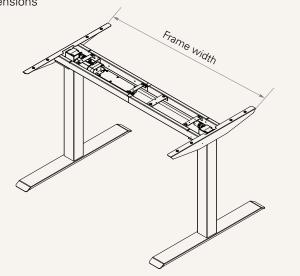

## Drawing

Dimensions

| Frame Dimensions | Recommended Work Surface Dimensions |            |  |  |  |
|------------------|-------------------------------------|------------|--|--|--|
| Width (mm)       | Width (mm)                          | Depth (mm) |  |  |  |
| 1050~1600        | 1100~1700                           | 700~1000   |  |  |  |