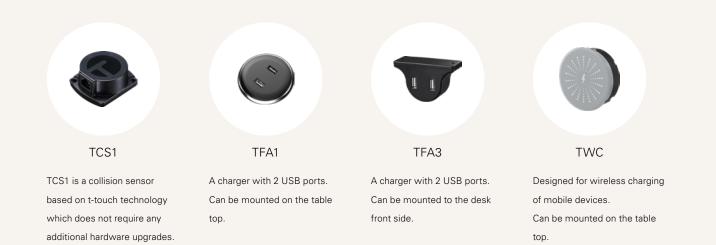

| Ν    | А     | 8                  | 680         |
| 7    | D     | Tube               | 750         | Р    | С     | Aluminum extrusion | 600         |
| 8    | А     | 5                  | 550         |      |       | C-leg              |             |
| 9    | А     | 5                  | 680         | 5    | А     | 8                  | 750         |
| С    | А     | 8                  | 550         | Е    | А     | 8                  | 680         |
| D    | С     | Aluminum extrusion | 550         | J    | В     | 8                  | 680         |
| F    | В     | 5                  | 550         | к    | В     | 8                  | 750         |

# End Pipes (mm) Style A Style C (for fixed tabletop) (for C leg, fixed tabletop)

Handset Model









## Accessories (optional)





# TEK21 Ordering Key

TEK21

# 0° T*i* MOTION

| Load and Speed                    | В                                                                           |          |                                                                   |                                                                        |                        |                      |                           |                   |
|-----------------------------------|-----------------------------------------------------------------------------|----------|-------------------------------------------------------------------|------------------------------------------------------------------------|------------------------|----------------------|---------------------------|-------------------|
|