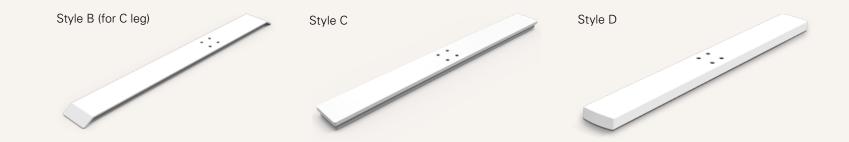

# End Pipes (mm) Style A Style C (for fixed tabletop) (for C leg, fixed tabletop)

Handset Model