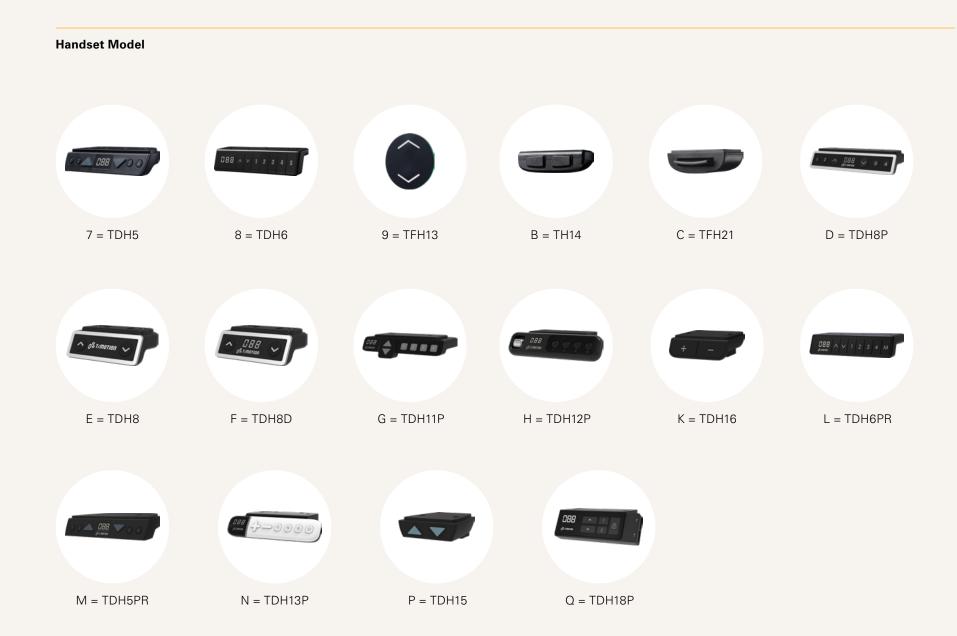

# End Pipes (mm) Style A Style C (for fixed tabletop) (for C leg, fixed tabletop)

Handset Model

# 0° T*i* MOTION

| Load and Speed                    | В                                                                           |          |                                                                   |                                                                        |                        |                      |                           |                   |
|-----------------------------------|-----------------------------------------------------------------------------|----------|-------------------------------------------------------------------|------------------------------------------------------------------------|------------------------|----------------------|---------------------------|-------------------|
|                                   | Note: please contact TIMOTION before making an order                        |          |                                                                   |                                                                        |                        |                      |                           |                   |
| Stroke & Retracted Length<br>(mm) | 650 & 620                                                                   |          |                                                                   |                                                                        |                        |                      |                           |                   |
| Foot (mm)                         | See page 3                                                                  |          |                                                                   |                                                                        |                        |                      |                           |                   |
| Color                             | 1 = Black (RAL 9005), wiper: black 4                                        |          |                                                                   | cial grey (RAL 9022), wiper: black 8 = Special grey (RAL 9022), wiper: |                        |                      |                           |                   |
|                                   |                                                                             |          |                                                                   |                                                                        |                        | L 7021, wiper: black |                           |                   |
|                                   | 3 = White (RAL 9016), wiper: black 7 = White (F                             |          | RAL 9016), wiper: white C = Graphite grey (RAL7024), wiper: black |                                                                        | <                      |                      |                           |                   |
| TC                                | 1 = TC11                                                                    |          |                                                                   |                                                                        |                        |                      |                           |                   |
| Hand Control                      | 0 = Without                                                                 | 3 = TDH1 | 6 = TDH4                                                          | 9 = TFH13                                                              | D = TDH8P              | G = TDH11P           | L = TDH6PR                | P = TDH15         |
| <u>See page 4~5</u>               | 1 = TH37                                                                    | 4 = TDH2 | 7 = TDH5                                                          | B = TH14                                                               | E = TDH8               | H = TDH12P           | M = TDH5PR                | Q = TDH18P        |
|                                   | 2 = TFH8                                                                    | 5 = TDH3 | 8 = TDH6                                                          | C = TFH21                                                              | F = TDH8D              | K = TDH16            | N = TDH13P                |                   |
| End Pipe (mm)<br>See page 4       | 1 = Style A, fixation holes, E1 & E2: 600, Standard 2 = Style C, fixation I |          |                                                                   | 2 = Style C, fixation holes, E                                         | 1 & E2: 700, for C leg | 3 = Style            | C, fixation holes, E1 & E | 2: 650, for C leg |
| Desk Frame (mm)                   | 1 = Outer pipe 20*40, W: 1050-1600; U type connection pipe, standard        |          |                                                                   |                                                                        |                        |                      |                           |                   |
| Column Shape                      | 1 = Square, 3 stage                                                         |          |                                                                   |                                                                        |                        |                      |                           |                   |
|                                   |                                                                             |          |                                                                   |                                                                        |                        |                      |                           |                   |