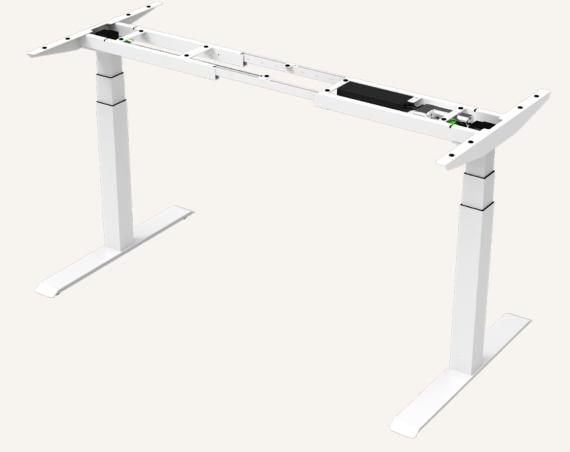

## **General Features**

| Frame Orientation                  | Rectangular                                |  |  |  |  |
|------------------------------------|--------------------------------------------|--|--|--|--|
| Maximum Load                       | 80kg                                       |  |  |  |  |
| Constant Speed                     | (<80Kg)                                    |  |  |  |  |
| 3 Stage Column                     | 33mm/s                                     |  |  |  |  |
| Weight of TEK21 Package            | 31Kg*                                      |  |  |  |  |
|                                    | *The actual weight of package may vary     |  |  |  |  |
|                                    | due to customer's selection of components. |  |  |  |  |
| Accessories (optional)             | Enhanced anti-collision feature with       |  |  |  |  |
|                                    | t-touch, TFA1/3, TWC                       |  |  |  |  |
| Low Standby Power                  | <0.1W                                      |  |  |  |  |
| Multiple control options           |                                            |  |  |  |  |
| High strength and stability – Stee | el construction                            |  |  |  |  |
| Semi-Preassembled – Motor and      | control box are mounted within the         |  |  |  |  |
| frame                              |                                            |  |  |  |  |

## Drawing

Dimensions

| Frame Dimensions | Recommended Work Surface Dimensions |            |  |  |  |
|------------------|-------------------------------------|------------|--|--|--|
| Width (mm)       | Width (mm)                          | Depth (mm) |  |  |  |
| 1050~1600        | 1100~1700                           | 700~1000   |  |  |  |

| Column Type | Frame Height (mm) | Stroke (mm) |
|-------------|-------------------|-------------|
| 3-Stage     | 630~1280          | 650         |

| Code | Style | Thickness          | Length (mm) | Code | Style | Thickness          | Length (mm) |
|------|-------|--------------------|-------------|------|-------|--------------------|-------------|
| 1    | А     | 8                  | 750         | G    | В     | 5                  | 680         |
| 2    | А     | 5                  | 750         | н    | В     | 8                  | 550         |
| 3    | В     | 5                  | 750         | L    | D     | Tube               | 550         |
| 4    | В     | 8                  | 750         | м    | А     | 5                  | 600         |
| 6    | С     | Aluminum extrusion | 750         | Ν    | А     | 8                  | 680         |
| 7    | D     | Tube               | 750         | Р    | С     | Aluminum extrusion | 600         |
| 8    | А     | 5                  | 550         |      |       | C-leg              |             |
| 9    | А     | 5                  | 680         | 5    | А     | 8                  | 750         |
| С    | А     | 8                  | 550         | Е    | А     | 8                  | 680         |
| D    | С     | Aluminum extrusion | 550         | J    | В     | 8                  | 680         |
| F    | В     | 5                  | 550         | к    | В     | 8                  | 750         |