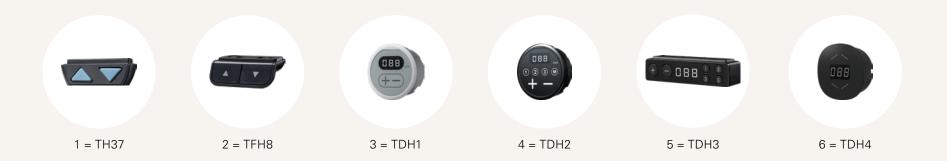

# 0° T*i* MOTION

| Load and Speed                    | В                                                                           |          |                                                                   |                                                                        |                        |                      |                           |                   |
|-----------------------------------|-----------------------------------------------------------------------------|----------|-------------------------------------------------------------------|------------------------------------------------------------------------|------------------------|----------------------|---------------------------|-------------------|
|                                   | Note: please contact TIMOTION before making an order                        |          |                                                                   |                                                                        |                        |                      |                           |                   |
| Stroke & Retracted Length<br>(mm) | 650 & 620                                                                   |          |                                                                   |                                                                        |                        |                      |                           |                   |
| Foot (mm)                         | See page 3                                                                  |          |                                                                   |                                                                        |                        |                      |                           |                   |
| Color                             | 1 = Black (RAL 9005), wiper: black 4                                        |          |                                                                   | cial grey (RAL 9022), wiper: black 8 = Special grey (RAL 9022), wiper: |                        |                      |                           |                   |
|                                   |                                                                             |          |                                                                   |                                                                        |                        | L 7021, wiper: black |                           |                   |
|                                   | 3 = White (RAL 9016), wiper: black 7 = White (F                             |          | RAL 9016), wiper: white C = Graphite grey (RAL7024), wiper: black |                                                                        | <                      |                      |                           |                   |
| TC                                | 1 = TC11                                                                    |          |                                                                   |                                                                        |                        |                      |                           |                   |
| Hand Control                      | 0 = Without                                                                 | 3 = TDH1 | 6 = TDH4                                                          | 9 = TFH13                                                              | D = TDH8P              | G = TDH11P           | L = TDH6PR                | P = TDH15         |
| <u>See page 4~5</u>               | 1 = TH37                                                                    | 4 = TDH2 | 7 = TDH5                                                          | B = TH14                                                               | E = TDH8               | H = TDH12P           | M = TDH5PR                | Q = TDH18P        |
|                                   | 2 = TFH8                                                                    | 5 = TDH3 | 8 = TDH6                                                          | C = TFH21                                                              | F = TDH8D              | K = TDH16            | N = TDH13P                |                   |
| End Pipe (mm)<br>See page 4       | 1 = Style A, fixation holes, E1 & E2: 600, Standard 2 = Style C, fixation I |          |                                                                   | 2 = Style C, fixation holes, E                                         | 1 & E2: 700, for C leg | 3 = Style            | C, fixation holes, E1 & E | 2: 650, for C leg |
| Desk Frame (mm)                   | 1 = Outer pipe 20*40, W: 1050-1600; U type connection pipe, standard        |          |                                                                   |                                                                        |                        |                      |                           |                   |
| Column Shape                      | 1 = Square, 3 stage                                                         |          |                                                                   |                                                                        |                        |                      |                           |                   |
|                                   |                                                                             |          |                                                                   |                                                                        |                        |                      |                           |                   |